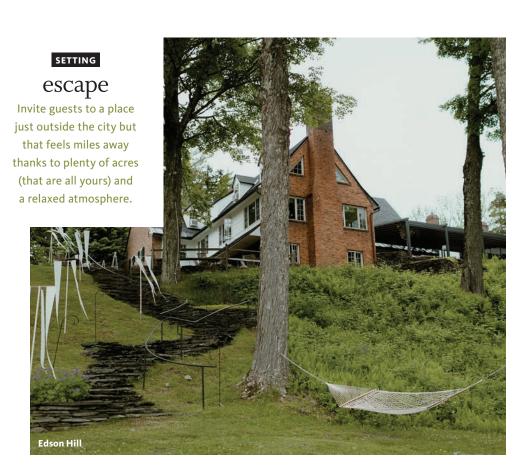

#### SETTING

ROM TOP: FLAVIO D PHOTOGRAPHY; GOLDEN HOUR STUDIOS

**EDSON HILL** STOWE, VT **COST** from \$15,000 **GUEST COUNT** 70 **STYLE** Natural & inviting

**ABOUT** Sweeping views of the Green Mountains set a scenic ceremony backdrop.