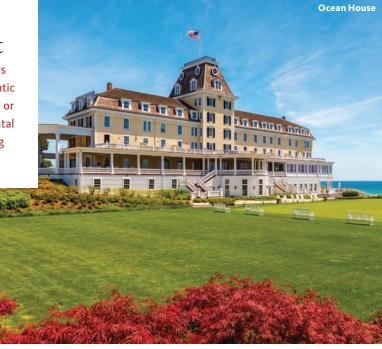

### **OCEAN HOUSE** WATCH HILL, RI **COST** from \$75,000 **GUEST COUNT 160 STYLE** Victorian & coastal **ABOUT** A private beach and games like croquet

bring even more charm.